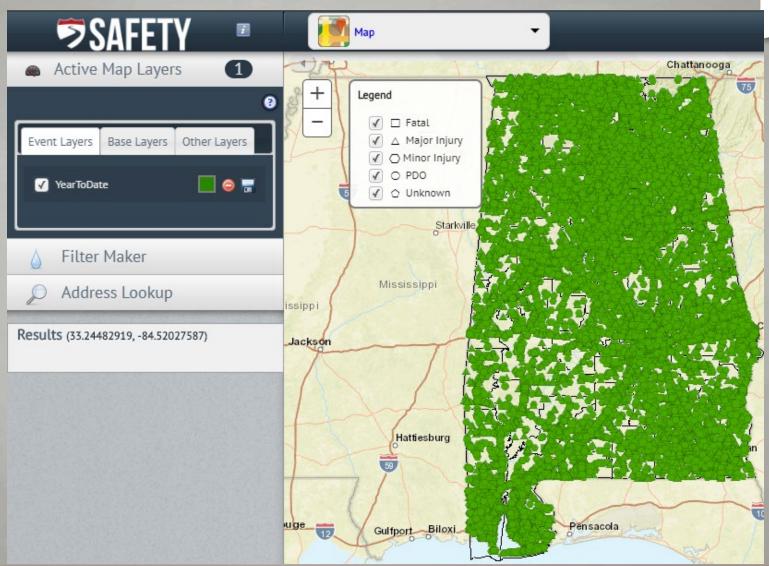

#### SAFETY PORTAL

- Safety Map
  - Look at mappable crashes
    - Mileposted routes and Intersections provide best location accuracy
    - Only 85% can be mapped
      - Mileposted and Intersections is much higher
  - Great way at getting birds-eye view
  - Use Map Tools to "clear up" and see more crash details.

### SAFETY PORTAL MAP

## SAFETY PORTAL MAPPING