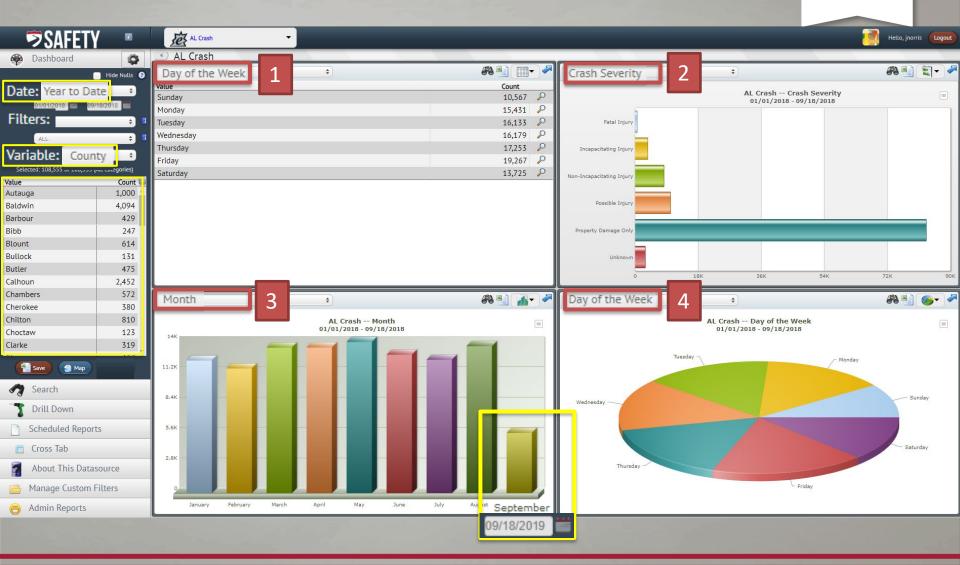

### SAFETY PORTAL DASHBOARD

#### SAFETY PORTAL

- Safety Dashboard
  - Quick look at current trends
  - See what was has been reported
    - Yesterday
    - This month
    - Year-to-date