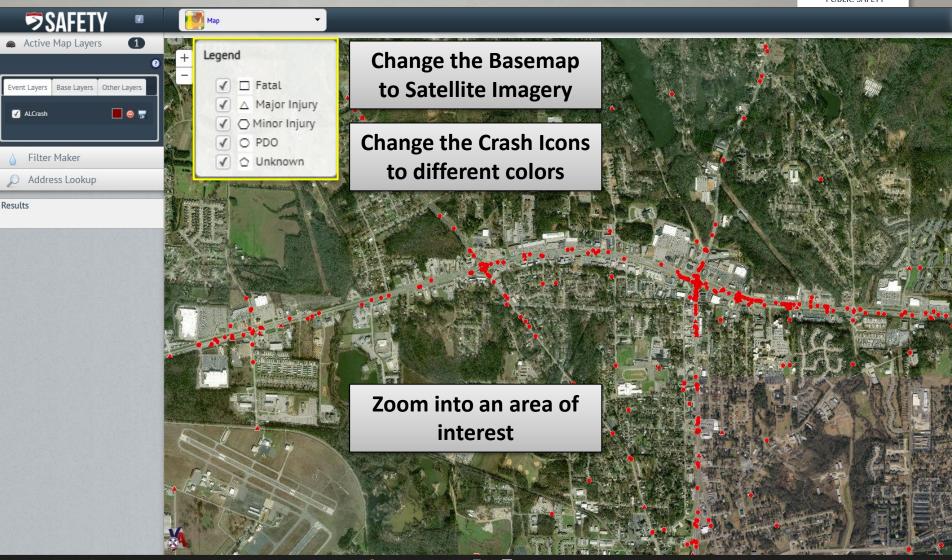

Using CARE Online

# Welcome to the Safety Portal

Jesse Norris



#### SAFETY PORTAL



- Safety Dashboard
  - Quick look at current trends
  - See what was has been reported
    - Yesterday
    - This month
    - Year-to-date

### SAFETY PORTAL DASHBOARD





#### SAFETY PORTAL



- Safety Map
  - Look at mappable crashes
    - Mileposted routes and Intersections provide best location accuracy
    - Only 85% can be mapped
      - Mileposted and Intersections is much higher
  - Great way at getting birds-eye view
  - Use Map Tools to "clear up" and see more crash details.

### SAFETY PORTAL MAP





### SAFETY PORTAL MAP





## SAFETY PORTAL MAPPING





# SAFETY PORTAL CRASH DIAGRAM RETRIEVAL





### MAP – QUICK LOOK





### SAFETY PORTAL DATA





### DATA PROTECTION, RETENTION, AND INTEGRITY – DATA PRIVACY



- ALDOT's Crash Data Non-disclosure Policy
  - Study and research purposes only
  - Only within agency
  - Outside agency (i.e. Contractors) transfer of data require recipient comply with ALDOT's Non-disclosure Policy
  - Specific location data is protected and not for public consumption

Waymon Benifield

ALDOT Safety Administrator 334-242-6705

benifieldw@dot.state.al.us

Contact Waymon if there is a question about adhering to this policy or receiving login access.

CONFIDENTIAL INFORMATION - This document is based on information compiled or collected pursuant to 23 U.S.C. §§130 and 148 and other