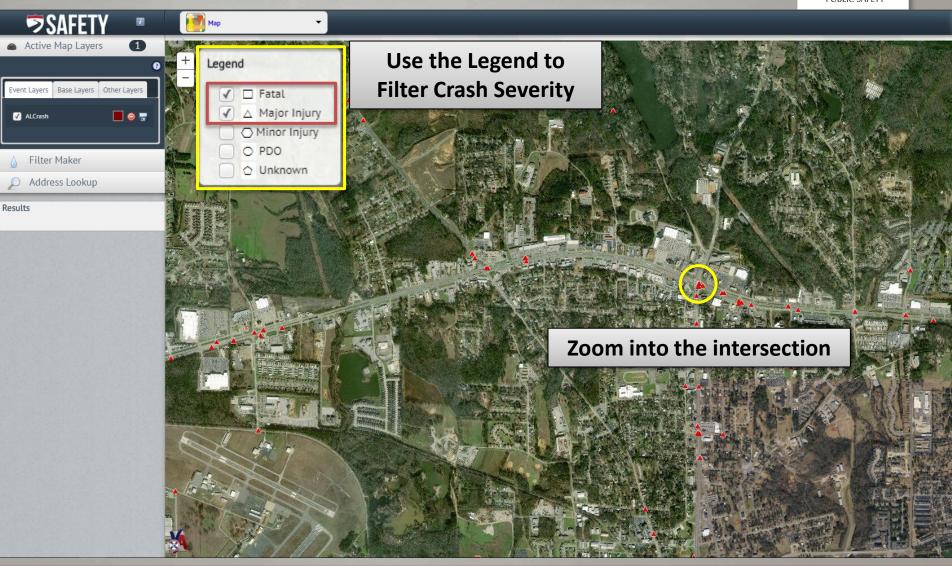

Using CARE Online

# Welcome to the Safety Portal

Jesse Norris



#### SAFETY PORTAL



- Safety Dashboard
  - Quick look at current trends
  - See what was has been reported
    - Yesterday
    - This month
    - Year-to-date

### SAFETY PORTAL DASHBOARD





#### SAFETY PORTAL



- Safety Map
  - Look at mappable crashes
    - Mileposted routes and Intersections provide best location accuracy
    - Only 85% can be mapped
      - Mileposted and Intersections is much higher
  - Great way at getting birds-eye view
  - Use Map Tools to "clear up" and see more crash details.

### SAFETY PORTAL MAP





### SAFETY PORTAL MAP





## SAFETY PORTAL MAPPING





# SAFETY PORTAL CRASH DIAGRAM RETRIEVAL





### MAP – QUICK LOOK





### SAFETY PORTAL DATA





### DATA PROTECTION, RETENTION, AND INTEGRITY – DATA PRIVACY



- ALDOT's Crash Data Non-disclosure Policy
  - Study and research purposes only
  - Only within agency
  - Outside agency (i.e. Contractors) transfer of data require recipient comply with ALDOT's Non-disclosure Policy
  - Specific location data is protected and not for public consumption

Waymon Benifield

ALDOT Safety Administrator 334-242-6705

benifieldw@dot.state.al.us

Contact Waymon if there is a question about adhering to this policy or receiving login access.

CONFIDENTIAL INFORMATION - This document is based on information compiled or collected pursuant to 23 U.S.C. §§130 and 148 and other federal safety programs and i